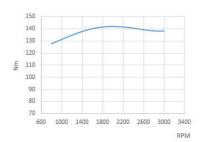

#### Crankshaft torque

## Power (ISO 3046/1)

#### **Fuel Consumption**

#### Engine Power

#### Propeller Power