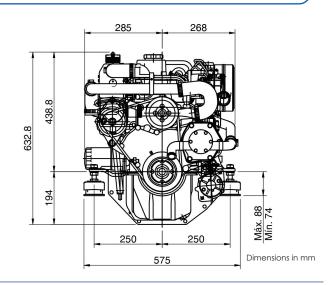

|
| Engine Max Installation Angle      | Max static angle 12° (+ 3° in operation) |
| Direction of Rotation (Crankshaft) | Anti Clockwise                           |
| Cooling System                     | Sea water cooled heat exhanger           |
| Dry Weight (bobtail)               | 217.4 Kg (479 Lbs)                       |
| Water Hose (Inside Diameter)       | 32 mm (1,26 in)                          |
| Fuel Feed Hose (Inside Diameter)   | 8 mm (0,31 in)                           |
| Fuel Return Hose (Inside Diameter) | 6 mm (0,24 in)                           |
| Exhaust hose (inside Diameter)     | 60 mm (2,36 in)                          |
| Certifications                     | EU: RCD I (Directive 94/25/EC), SOLAS    |

# Dimensions

MINI-62 TMC-60







#### Crankshaft torque



## Power (ISO 3046/1)



#### **Fuel Consumption**



#### Engine Power

#### Propeller Power

## **Panels**

#### SVT 20 Standard



Tachometer including hour meter

Coolant Temperature Gauge

Pre-heating Pilot Light

Low Battery Alarm

High Temperature Alarm

Low Oil Pressure Alarm

5 Positions Key

Dimentions: 205 x 155 mm



#### SVT 30 Optional

Tachometer including hour meter

Coolant Temperature Gauge

Pre-heating Pilot Light

Low Battery Alarm

High Temperature Alarm

Low Oil Pressure Alarm

5 Positions Key

Oil Pressure Gauge

Voltmeter

Dimentions: 255 x 160 mm

## Accessories

## Scope of Supply

Packaging

Instrument Panel SVT 20

Extention Harness 3 m

Silentblocks

Sump Drain pump

Owner's Manual

## **Optional Equipment & Kits**

We have a wide