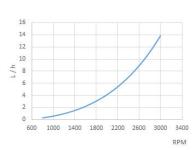

le 12° (+ 3° in operation) |
| Direction of Rotation (Crankshaft) | Anti Clockwise                           |
| Cooling System                     | Sea water cooled heat exhanger           |
| Dry Weight (bobtail)               | 217.4 Kg (479 Lbs)                       |
| Water Hose (Inside Diameter)       | 32 mm (1,26 in)                          |
| Fuel Feed Hose (Inside Diameter)   | 8 mm (0,31 in)                           |
| Fuel Return Hose (Inside Diameter) | 6 mm (0,24 in)                           |
| Exhaust hose (inside Diameter)     | 60 mm (2,36 in)                          |
| Certifications                     | EU: RCD I (Directive 94/25/EC), SOLAS    |

# Dimensions

MINI-62 TMC-60







#### Crankshaft torque



## Power (ISO 3046/1)



#### **Fuel Consumption**



#### Engine Power

#### Propeller Power

## **Panels**

#### SVT 20 Standard



Tachometer including hour meter

Coolant Temperature Gauge

Pre-heating Pilot Light

Low Battery Alarm

High Temperature Alarm

Low Oil Pressure Alarm

5 Positions Key

Dimentions: 205 x 155 mm



#### SVT 30 Optional

Tachometer including hour meter

Coolant Temperature Gauge

Pre-heating Pilot Light

Low Battery Alarm

High Temperature Alarm

Low Oil Pressure Alarm

5 Positions Key

Oil Pressure Gauge

Voltmeter

Dimentions: 255 x 160 mm

## Accessories

## Scope of Supply

Packaging

Instrument Panel SVT 20

Extention Harness 3 m

Silentblocks

Sump Drain pump

Owner's Manual

## **Optional Equipment & Kits**

We have a wide range of available accessories and kits.

Our technical department will calculate