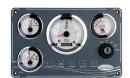

#### SVT 30 Optional

Tachometer including hour meter

Coolant Temperature Gauge

Pre-heating Pilot Light

Low Battery Alarm

High Temperature Alarm

Low Oil Pressure Alarm

5 Positions Key

Oil Pressure Gauge

Voltmeter

Dimentions: 255 x 160 mm