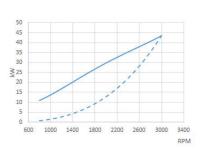

n Angle      | Max static angle 12° (+ 3° in operation) |
| Direction of Rotation (Crankshaft) | Anti Clockwise                           |
| Cooling System                     | Sea water cooled heat exhanger           |
| Dry Weight (bobtail)               | 217.4 Kg (479 Lbs)                       |
| Water Hose (Inside Diameter)       | 32 mm (1,26 in)                          |
| Fuel Feed Hose (Inside Diameter)   | 8 mm (0,31 in)                           |
| Fuel Return Hose (Inside Diameter) | 6 mm (0,24 in)                           |
| Exhaust hose (inside Diameter)     | 60 mm (2,36 in)                          |
| Certifications                     | EU: RCD I (Directive 94/25/EC), SOLAS    |

# Dimensions

MINI-62 TMC-60







#### Crankshaft torque



## Power (ISO 3046/1)



#### **Fuel Consumption**



#### Engine Power

#### Propeller Power

## **Panels**

#### SVT 20 Standard



Tachometer including hour meter

Coolant Temperature Gauge

Pre-heating Pilot Light

Low Battery Alarm

High Temperature Alarm

Low Oil Pressure Alarm

5 Positions Key

Dimentions: 205 x 155 mm



#### SVT 30 Optional

Tachometer including hour meter

Coolant Temperature Gauge

Pre-heating Pilot Light

Low Battery Alarm

High Temperature Alarm

Low Oil Pressure Alarm

5 Positions Key

Oil Pressure Gauge

Voltmeter

Dimentions: 255 x 160 mm

## Accessories

## Scope of Supply

Packaging

Instrument Panel SVT 20

Extention Harness 3 m

Silentblocks

Sump Drain pump

Owner's Manual

## **Optional Equipment & Kits**

We have a wide range of available accessories and kits.

Our technic