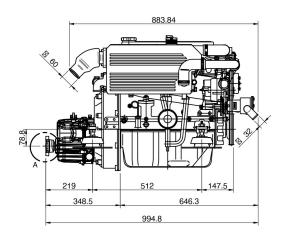

|
| Engine Max Installation Angle      | Max static angle 12° (+ 3° in operation) |
| Direction of Rotation (Crankshaft) | Anti Clockwise                           |
| Cooling System                     | Sea water cooled heat exhanger           |
| Dry Weight (bobtail)               | 217.4 Kg (479 Lbs)                       |
| Water Hose (Inside Diameter)       | 32 mm (1,26 in)                          |
| Fuel Feed Hose (Inside Diameter)   | 8 mm (0,31 in)                           |
| Fuel Return Hose (Inside Diameter) | 6 mm (0,24 in)                           |
| Exhaust hose (inside Diameter)     | 60 mm (2,36 in)                          |
| Certifications                     | EU: RCD I (Directive 94/25/EC), SOLAS    |

# Dimensions

MINI-62 TMC-60







#### Crankshaft torque



## Power (ISO 3046/1)



#### **Fuel Consumption**



#### Engine Power

#### Propeller Power

## **Panels**

#### SVT 20 Standard



Tachometer including hour meter

Coolant Temperature Gauge

Pre-heating Pilot Light

Low Battery Alarm

High Temperature Alarm

Low Oil Pressure Alarm

5 Positions Key

Dimentions: 205 x 155 mm



#### SVT 30 Optional

Tachometer including hour meter

Coolant Temperature Gauge

Pre-heating Pilot Light

Low Battery Alarm

High Temperature Alarm

Low Oil Pressure Alarm

5 Positions Key

Oil Pressure Gauge

Voltmeter

Dimentions: 255 x 160 mm

## Accessories

## Scope of Supply

Packaging

Instrument Panel SVT 20

Extention Harness 3 m

Silentblocks

Sump Drain pump

Owner's Manual

## **Optional Equipment & Kits**

We have a wid